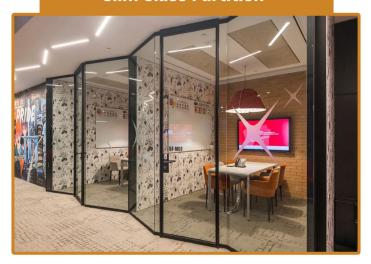

#### **Aluminium & Metal Specialization**

- Curtain Wall
- Framed Partitions
- Folding Doors
- Metal Specialization
- Acoustic Glazing
- Specialized custom-made Glass
- Aluminium Bi Folding Doors
- Automatic Sliding & Swing Door
- Telescopic Sliding Doors
- Slim Line Aluminium Sliding Doors & Windows
- Aluminium & Metal Gates and Doors
- Interior Glass Fitouts
- Mall Shop Fronts

#### **Specialized Glass**

- Automatic Doors
- Balustrade System
- Frameless Glass Partitions
- Shower Enclosure

**Slim Glass Partition** 

**Acoustic Glazing** 

**Architectural Glass** 