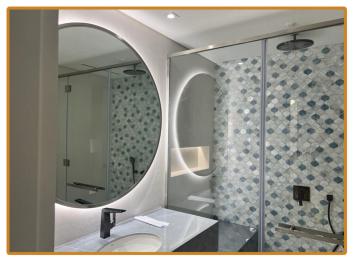

#### **Decorative Glass & Mirrors**

- Stained Glass
- Beveled Glass
- Stack Glass
- Acid Etched Glass
- Crackled Glass
- Sandblasted Glass
- Antique Mirrors
- Colored Mirrors
- LED Mirrors

#### **Specialized Glass**

- Automatic Doors
- Balustrade System
- Frameless Glass Partitions
- Shower Enclosure

**Slim Glass Partition** 

**Acoustic Glazing** 

**Architectural Glass** 