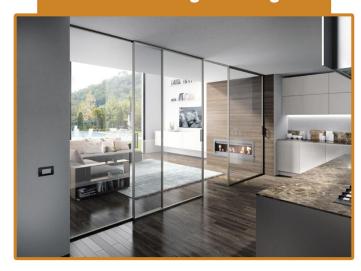

#### **Aluminium & Metal Specialization**

- Curtain Wall
- Framed Partitions
- Folding Doors
- Metal Specialization
- Acoustic Glazing
- Specialized custom-made Glass
- Aluminium Bi Folding Doors
- Automatic Sliding & Swing Door
- Telescopic Sliding Doors
- Slim Line Aluminium Sliding Doors & Windows
- Aluminium & Metal Gates and Doors
- Interior Glass Fitouts
- Mall Shop Fronts