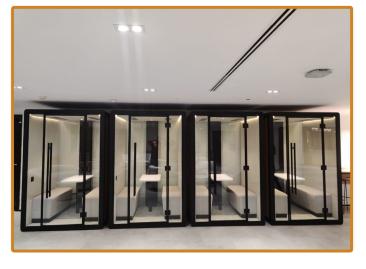

#### **Specialized Glass**

- Automatic Doors
- Balustrade System
- Frameless Glass Partitions
- Shower Enclosure

**Slim Glass Partition** 

**Acoustic Glazing** 

**Architectural Glass** 

### **Telescopic Sliding Doors**